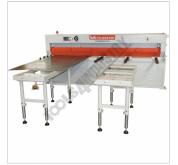

## **METALMASTER SG-420 Hydraulic Guillotine**

Front View

Left view

Front Sheet Supports

Squaring Guide

Control Panel

Rear Back Gauge

Rear View

Electric Safety Sensor

Roving Foot Pedal

Shown with Optional Ball Transfer Tables

### Description

The SG-420 compact hydraulic guillotine is a machine that should be in every sheet metal fabrication shop. This 1300mm guillotine will easily cut 2mm mild steel over its full length and operates on 240 volt 15 amp single phase power. The SG-420 comes complete with an adjustable back gauge for precise repeatability. It also comes standard with a squaring arm and front sheet supports.