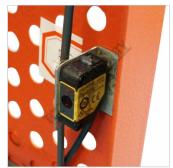

Electric Safety Sensor

Roving Foot Pedal

Shown with Optional Ball Transfer Tables

#### **Features**

- 1300mm x 2mm cutting capacity
- 2.2kW / 3hp 240V motor
- 880mm work table height
- · Adjustable backgauge
- Safety photo electric rear guarding with 3 beams
- Safety reset rear guarding button mounted to back of electrical box
- Roving foot pedal control
- Front arm supports & squaring guide
- · Mild steel capacity is rated on hot rolled material with 250MPA
- Pre-Commissioning:
- 1. Guillotine is run & tested prior delivery
- 2. Hydraulic oil is included with machine