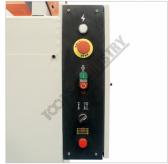

## **METALMASTER SG-420 Hydraulic Guillotine**

Front View

Left view

Front Sheet Supports

Squaring Guide

Control Panel

Rear Back Gauge

Rear View

#### **Features**

- 1300mm x 2mm cutting capacity
- 2.2kW / 3hp 240V motor
- 880mm work table height
- · Adjustable backgauge
- Safety photo electric rear guarding with 3 beams
- Safety reset rear guarding button mounted to back of electrical box
- Roving foot pedal control
- Front arm supports & squaring guide
- · Mild steel capacity is rated on hot rolled material with 250MPA
- Pre-Commissioning:
- 1. Guillotine is run & tested prior delivery
- 2. Hydraulic oil is included with machine