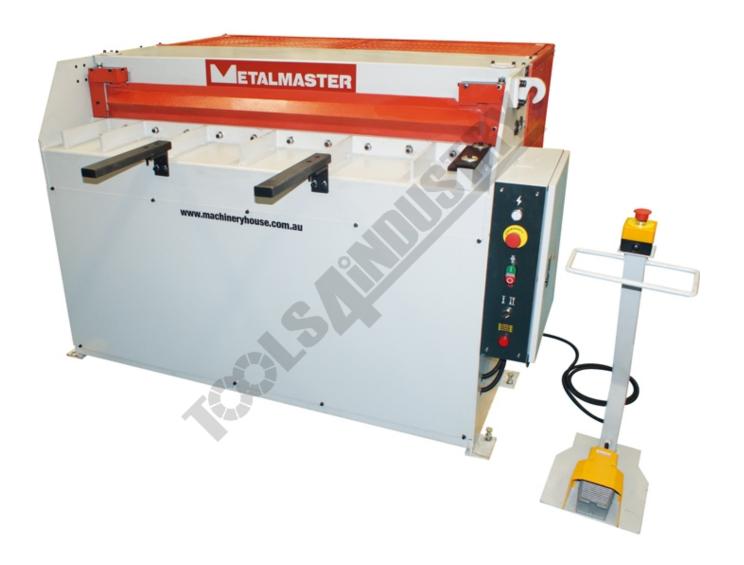

## **METALMASTER SG-420 Hydraulic Guillotine**

Front View

Left view

Front Sheet Supports

Squaring Guide

Control Panel

Rear Back Gauge

Rear View

### Description

The SG-420 compact hydraulic guillotine is a machine that should be in every sheet metal fabrication shop. This 1300mm guillotine will easily cut 2mm mild steel over its full length and operates on 240 volt 15 amp single phase power. The SG-420 comes complete with an adjustable back gauge for precise repeatability. It also comes standard with a squaring arm and front sheet supports.

#### **Features**

- 1300mm x 2mm cutting capacity
- 2.2kW / 3hp 240V motor
- 880mm work table height
- · Adjustable backgauge
- Safety photo electric rear guarding with 3 beams
- Safety reset rear guarding button mounted to back of electrical box
- Roving foot pedal control
- Front arm supports & squaring guide
- · Mild steel capacity is rated on hot rolled material with 250MPA
- Pre-Commissioning:
- 1. Guillotine is run & tested prior delivery
- 2. Hydraulic oil is included with machine