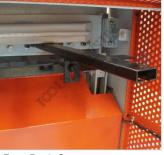

## **METALMASTER SG-420 Hydraulic Guillotine**

Front View

Left view

Front Sheet Supports

Squaring Guide

Control Panel

Rear Back Gauge

Rear View

### Description

The SG-420 compact hydraulic guillotine is a machine that should be in every sheet metal fabrication shop. This 1300mm guillotine will easily cut 2mm mild steel over its full length and operates on 240 volt 15 amp single phase power. The SG-420 comes complete with an adjustable back gauge for precise repeatability. It also comes standard with a squaring arm and front sheet supports.