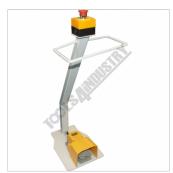

Electric Safety Sensor

Roving Foot Pedal

Shown with Optional Ball Transfer Tables

#### **Features**

- 1300mm x 2mm cutting capacity
- 2.2kW / 3hp 240V motor
- 880mm work table height
- · Adjustable backgauge
- Safety photo electric rear guarding with 3 beams
- Safety reset rear guarding button mounted to back of electrical box
- Roving foot pedal control
- Front arm supports & squaring guide
- · Mild steel capacity is rated on hot rolled material with 250MPA
- Pre-Commissioning:
- 1. Guillotine is run & tested prior delivery
- 2. Hydraulic oil is included with machine