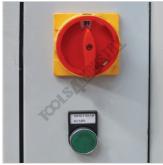

## **METALMASTER SG-420 Hydraulic Guillotine**

Front View

Left view

Front Sheet Supports

Squaring Guide

Control Panel

Rear Back Gauge

Rear View

#### **Features**

- 1300mm x 2mm cutting capacity
- 2.2kW / 3hp 240V motor
- 880mm work table height
- · Adjustable backgauge
- Safety photo electric rear guarding with 3 beams
- Safety reset rear guarding button mounted to back of electrical box
- Roving foot pedal control
- Front arm supports & squaring guide
- · Mild steel capacity is rated on hot rolled material with 250MPA
- Pre-Commissioning:
- 1. Guillotine is run & tested prior delivery
- 2. Hydraulic oil is included with machine