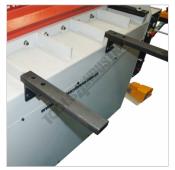

Electric Safety Sensor

Roving Foot Pedal

Shown with Optional Ball Transfer Tables

#### **Features**

- 1300mm x 2mm cutting capacity
- 2.2kW / 3hp 240V motor
- 880mm work table height
- · Adjustable backgauge
- Safety photo electric rear guarding with 3 beams
- Safety reset rear guarding button mounted to back of electrical box
- Roving foot pedal control
- Front arm supports & squaring guide
- · Mild steel capacity is rated on hot rolled material with 250MPA
- Pre-Commissioning:
- 1. Guillotine is run & tested prior delivery
- 2. Hydraulic oil is included with machine