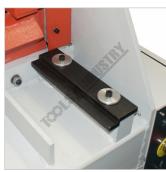

## **METALMASTER SG-420 Hydraulic Guillotine**

Front View

Left view

Front Sheet Supports

Squaring Guide

Control Panel

Rear Back Gauge

Rear View

Electric Safety Sensor

Roving Foot Pedal

Shown with Optional Ball Transfer Tables