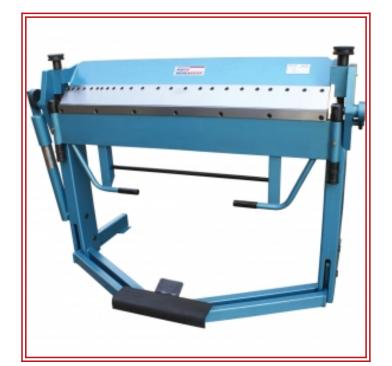

## SHAW MACHINERY

12 FILMER STREET

4019 Ph: 0738832731 Fx: 0738832732 E: sales@shawmachinery.com.au

 Code:
 S260

 Model:
 PB-416D

 Capacity:
 1260 x 1.5mm

 Weight (Nett):
 370

 Dimensions:
 171 x 71 x 130

## Features

- High quality finish
- Robust steel fabricated construction
- Foot clamping, allowing material to be positioned & clamped at the same time
- Ideal for schools, bending is assisted by heavy duty telescopic springs
- Multiple finger widths for bending of pans or boxes of 65mm

## **Specifications**

| CODE                        | S260    | _ | Material Length Capacity | 1260mm |
|-----------------------------|---------|---|--------------------------|--------|
| Model                       | PB-416D |   | Weight (nett)            | 355kg  |
| Model                       | ~       |   |                          | •      |
| Mild Steel Bending Capacity | 1.5mm   | - |                          |        |
| Mild Steel Cutting Capacity | ~       | _ |                          |        |